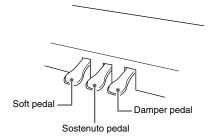

bend wheel to slide the pitch of notes smoothly upwards and downwards. This capability makes it possible to reproduce saxophone and electric guitar choking effects.

#### Adding a Pitch Bend Effect

 While playing a note on the keyboard, rotate the pitch bend wheel on the left of the keyboard upwards or downwards.

The amount the note bends depends on how much you rotate the pitch bend wheel.



• Do not have the pitch bend wheel rotated as you turn on the Digital Piano.

#### NOTE

• You also can configure pitch bend wheel operation by specifying the amount of pitch change at maximum rotation in either direction. See "Pitch Bend Range" (page E-47) for more information.

## Using the Digital Piano's Pedals

Your Digital Piano comes equipped with three pedals: damper, soft, and sostenuto.



#### **Pedal Functions**

#### • Damper Pedal

Pressing the damper pedal while playing will cause the notes you play to reverberate for a very long time.

• When a GRAND PIANO tone (tone numbers 001 through 012) is selected as the tone, pressing this pedal will cause notes to reverberate (Damper Resonance) just like the damper pedal on an acoustic grand piano. Half-pedal operation (pressing the pedal part way) is also supported.

#### • Soft Pedal

Pressing this pedal while playing suppresses notes played on the keyboard after the pedal was pressed, and makes them sound softer.

#### Sostenuto Pedal

Only the notes of the keys that are depressed when this pedal is pressed are sustained until the pedal is released.

## **Playing a Duet**

You can use the Duet Mode to split the Digital Pia